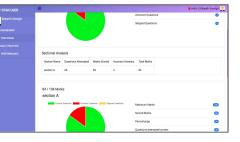

#### SUBJECT SPECIFIC ANALYSIS

Know your strengths and weaknesses in the various 23-28 BDS subjects!

#### **OUESTIONS SPECIFIC ANALYSIS**

An in depth breakdown of the student's grasping knowledge based on the individual solved questions

| Don't refresh the page after a exam is started.                                         | Time left | 9 51                                   | 31                                                 |
|-----------------------------------------------------------------------------------------|-----------|----------------------------------------|----------------------------------------------------|
| 2 : Question                                                                            |           | Arswered<br>Marked for                 | Not Answere     Answered &     Markent for Bendere |
| Question Type: cGNWFML The intermediate framerits of epithelium are Out caller sensets: | Review    | (will be considered<br>for evaluation) |                                                    |
|                                                                                         |           | Choose a Q                             |                                                    |
| DICTORRATIN                                                                             |           | 0000                                   |                                                    |
|                                                                                         |           |                                        |                                                    |
|                                                                                         |           |                                        |                                                    |
|                                                                                         |           |                                        |                                                    |
|                                                                                         |           |                                        |                                                    |
| C Prey > Next) (WARKIT FER REVIEW) (Report question) (Clear Response)                   |           |                                        |                                                    |
|                                                                                         |           |                                        |                                                    |