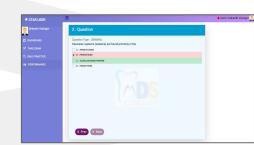

#### **OUESTIONS SPECIFIC ANALYSIS**

An in depth breakdown of the student's grasping knowledge based on the individual solved questions

| Don't refresh the page after a exam is started.                                         | Time left | 9 51                                   | 31                                                 |
|-----------------------------------------------------------------------------------------|-----------|----------------------------------------|----------------------------------------------------|
| 2 : Question                                                                            |           | Arswered<br>Marked for                 | Not Answere     Answered &     Markent for Bendere |
| Question Type: cGNWFML The intermediate framerits of epithelium are Out caller sensets: | Review    | (will be considered<br>for evaluation) |                                                    |
|                                                                                         |           | Choose a Q                             |                                                    |
| DICTORRATIN                                                                             |           | 0000                                   |                                                    |
|                                                                                         |           |                                        |                                                    |
|                                                                                         |           |                                        |                                                    |
|                                                                                         |           |                                        |                                                    |
|                                                                                         |           |                                        |                                                    |
| C Prey > Next) (WARKIT FER REVIEW) (Report question) (Clear Response)                   |           |                                        |                                                    |
|                                                                                         |           |                                        |                                                    |