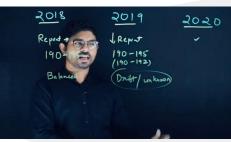

2017

total strength 436 seats conquered 198

IN GDC

48

2018

**NEET AIR 2020** 

TOTAL STRENGTH 760 SEATS CONQUERED

258 IN GDC 52

Jered

2019

TOTAL STRENGTH 1038 SEATS CONQUERED 512 IN GDC

72

2020

**NEET AIR 2019** 

total strength 1439 seats conquered 649 in gdc 76